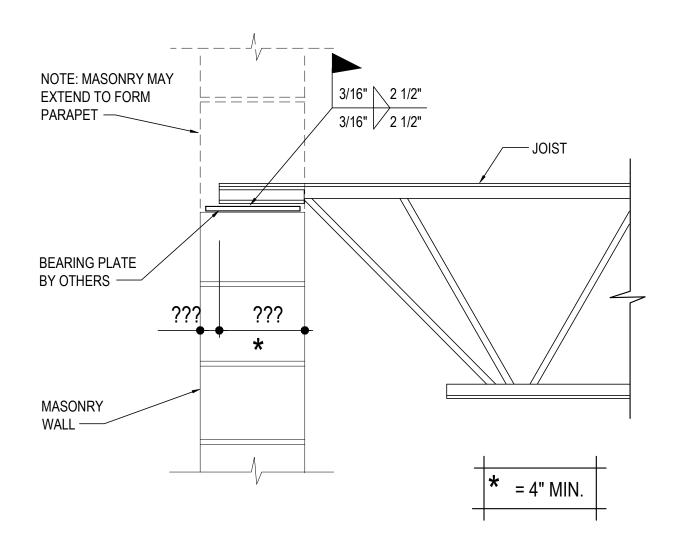

#### BH3000 - JOIST CONNECTION AT MASONRY END SUPPORT

Download the DWG file by clicking here.

## JOIST CONNECTION DETAIL

LONGSPAN ROOF JOIST AT MASONRY END SUPPORT

BH3000

#### Detailer Notes:

1) THIS DETAIL UTILIZES ATTRIBUTES. TO ACCESS ATTRIBUTES DOUBLE CLICK ON THE DETAIL.

Issued: 07.24.20 (2020.008) CERTIFIED ERECTION DETAILS Detail Size (W x H): 1 x 1

**ROOF SECONDARY** 