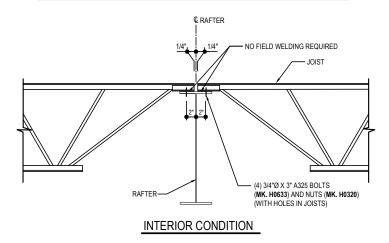

#### BH1000 - WELDED JOIST CONNECTION AT RAFTERS

Download the DWG file by clicking here.

#### INTERIOR CONDITION

#### JOIST CONNECTION DETAIL

LONGSPAN WELDED ROOF JOIST SYSTEM
REFERENCE ERECTOR NOTE FOR TYPICAL WASHER REQUIRMENTS

BH1000

**Detailer Notes:** 

1) N/A

Issued : 07.24.20 (2020.008) **CERTIFIED ERECTION DETAILS** Detail Size (W x H): 1 x 2