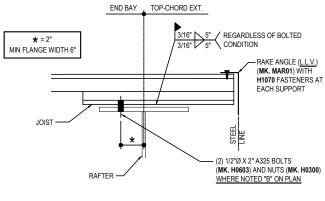

#### BH2020 - BOLTED STRUT JOIST CONNECTION AT RAFTERS (WITH WELD)

Download the DWG file by clicking here.

#### END FRAME CONDITION

FOR BOLTED ROOF JOIST SYSTEM. APPLIES ONLY TO LOCATIONS DESIGNATED WITH RELATED SQUARE SYMBOL

#### STRUT JOIST CONNECTIONS

LONGSPAN BOLTED ROOF JOIST SYSTEM WITH WELD AT RAFTER REFERENCE ERECTOR NOTE FOR TYPICAL WASHER REQUIREMENTS

BH2020

**Detailer Notes:** 

1) N/A

Issued : 07.24.20 (2020.008) **CERTIFIED ERECTION DETAILS** Detail Size (W x H): 1 x 2