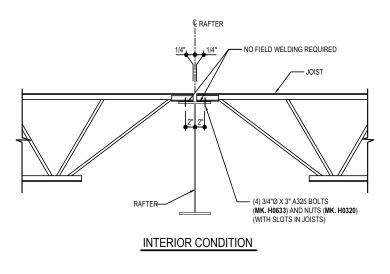

#### BH1000 - WELDED JOIST CONNECTION AT RAFTERS

Download the DWG file by clicking here.

#### INTERIOR CONDITION

#### JOIST CONNECTION DETAIL

LONGSPAN WELDED ROOF JOIST SYSTEM
REFERENCE ERECTOR NOTE FOR TYPICAL WASHER REQUIRMENTS

BH1000

**Detailer Notes:** 

1) N/A

Issued : 07.24.20 (2020.008) **CERTIFIED ERECTION DETAILS** Detail Size (W x H): 1 x 2