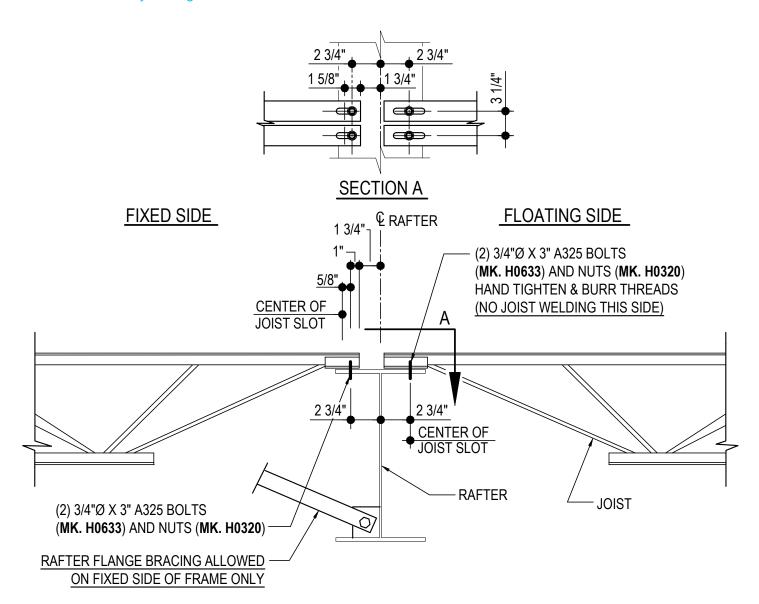

#### BH2010 - BOLTED STRUT JOIST CONNECTION AT RAFTERS (WITH 3/4Ø BOLTS)

Download the DWG file by clicking here.

FOR B<u>OLTED ROO</u>F JOIST SYSTEM.

APPLIES ONLY TO LOCATIONS DESIGNATED
WITH RELATED TRIANGLE SYMBOL.

#### STRUT JOIST CONNECTION DETAIL

LONGSPAN BOLTED ROOF JOIST SYSTEM
REFERENCE ERECTOR NOTE FOR TYPICAL WASHER REQUIREMENTS

BH2010

#### **Detailer Notes:**

1) THE DIFFERENCE BETWEEN DETAILS BH2000 AND BH2010, ARE THE HOLES IN THE JOIST FOR THE STRUT CONDITION FOR DETAIL BH2010.

Issued : 07.24.20 (2020.008) **CERTIFIED ERECTION DETAILS** Detail Size (W x H) : 1 x 2