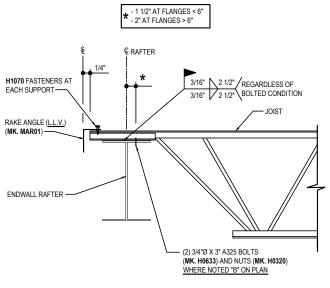

#### BH2000 - BOLTED JOIST CONNECTION AT RAFTERS

Download the DWG file by clicking here.

### JOIST CONNECTION DETAIL

LONGSPAN <u>BOLTED</u> ROOF JOIST SYSTEM REFERENCE ERECTOR NOTE FOR TYPICAL WASHER REQUIREMENTS

BH2000

#### **Detailer Notes:**

1) THIS IS OUR STANDARD BOLTED JOIST CONNECTION WITH SLOTS IN THE JOISTS.

**ROOF SECONDARY** 