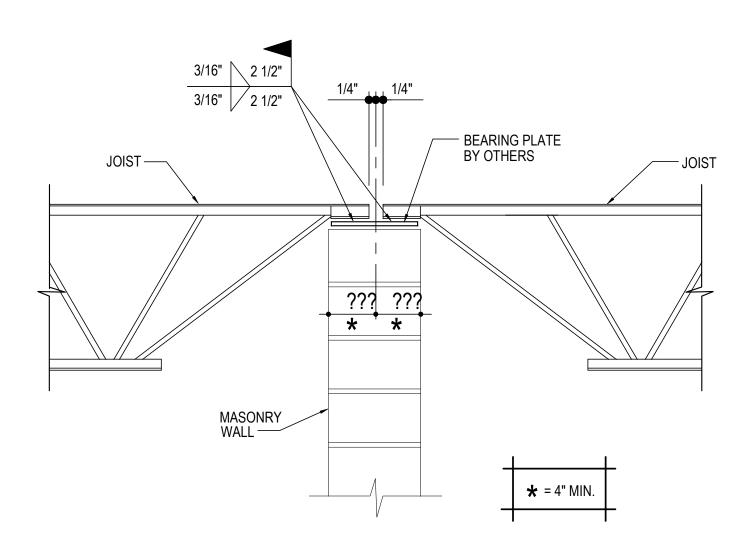

#### BH3010 - JOIST CONNECTION AT MASONRY INTERIOR SUPPORT

Download the DWG file by clicking here.

# JOIST CONNECTION DETAIL

LONGSPAN ROOF JOIST AT MASONRY INTERIOR SUPPORT

BH3010

#### **Detailer Notes:**

1) THIS DETAIL UTILIZES ATTRIBUTES. TO ACCESS ATTRIBUTES DOUBLE CLICK ON THE DETAIL.

Issued : 07.24.20 (2020.008) **CERTIFIED ERECTION DETAILS** Detail Size (W x H) : 1 x 1