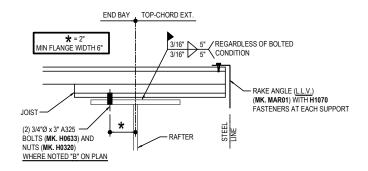

#### BH2010 - BOLTED STRUT JOIST CONNECTION AT RAFTERS (WITH 3/4Ø BOLTS)

Download the DWG file by clicking here.

FOR B<u>OLTED ROO</u>F JOIST SYSTEM.

APPLIES ONLY TO LOCATIONS DESIGNATED
WITH RELATED TRIANGLE SYMBOL.

#### STRUT JOIST CONNECTION DETAIL

LONGSPAN BOLTED ROOF JOIST SYSTEM
REFERENCE ERECTOR NOTE FOR TYPICAL WASHER REQUIREMENTS

BH2010

#### **Detailer Notes:**

1) THE DIFFERENCE BETWEEN DETAILS BH2000 AND BH2010, ARE THE HOLES IN THE JOIST FOR THE STRUT CONDITION FOR DETAIL BH2010.

Issued : 07.24.20 (2020.008) **CERTIFIED ERECTION DETAILS** Detail Size (W x H) : 1 x 2