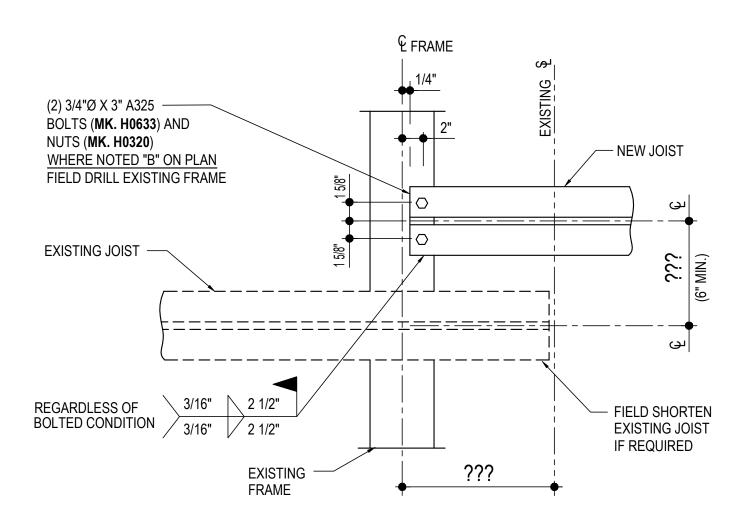

#### BH1100 - NEW JOIST TIE-IN CONNECTION TO EXISTING END FRAME

Download the DWG file by clicking here.

# NEW JOIST TIE-IN CONNECTION TO EXISTING END FRAME

LONGSPAN ROOF JOIST AT EXISTING END FRAME (WELDED SYSTEM) REFERENCE ERECTOR NOTE FOR TYPICAL WASHER REQUIREMENTS

BH1100

#### **Detailer Notes:**

1) THIS DETAIL UTILIZES ATTRIBUTES. TO ACCESS ATTRIBUTES DOUBLE CLICK ON THE DETAIL.

Issued : 07.24.20 (2020.008) **CERTIFIED ERECTION DETAILS** Detail Size (W x H) : 1 x 1

**ROOF SECONDARY** 