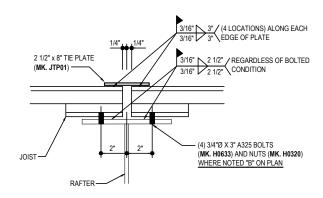

#### BH2100 - NEW JOIST TIE-IN CONNECTION TO EXISTING END FRAME

Download the DWG file by clicking here.

# NEW JOIST TIE-IN CONNECTION TO EXISTING END FRAME

LONGSPAN ROOF JOIST AT EXISTING END FRAME (BOLTED SYSTEM) REFERENCE ERECTOR NOTE FOR TYPICAL WASHER REQUIREMENTS.

BH2100

#### **Detailer Notes:**

1) THIS DETAIL UTILIZES ATTRIBUTES. TO ACCESS ATTRIBUTES DOUBLE CLICK ON THE DETAIL.

Issued: 07.24.20 (2020.008) CERTIFIED ERECTION DETAILS Detail Size (W x H): 1 x 1

**ROOF SECONDARY** 