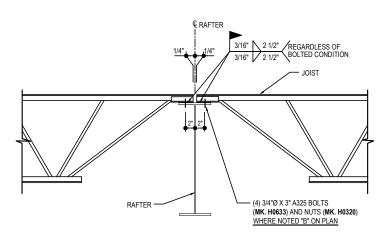

#### BH2010 - BOLTED STRUT JOIST CONNECTION AT RAFTERS (WITH 3/4Ø BOLTS)

Download the DWG file by clicking here.

FOR B<u>OLTED ROO</u>F JOIST SYSTEM.

APPLIES ONLY TO LOCATIONS DESIGNATED
WITH RELATED TRIANGLE SYMBOL.

#### STRUT JOIST CONNECTION DETAIL

LONGSPAN BOLTED ROOF JOIST SYSTEM
REFERENCE ERECTOR NOTE FOR TYPICAL WASHER REQUIREMENTS

BH2010

#### **Detailer Notes:**

1) THE DIFFERENCE BETWEEN DETAILS BH2000 AND BH2010, ARE THE HOLES IN THE JOIST FOR THE STRUT CONDITION FOR DETAIL BH2010.

Issued : 07.24.20 (2020.008) **CERTIFIED ERECTION DETAILS** Detail Size (W x H) : 1 x 2