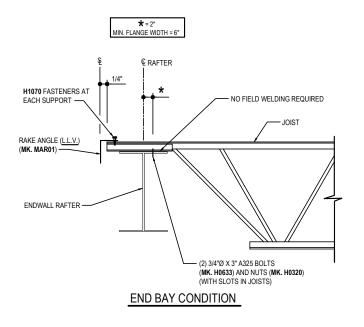

#### BH1000 - WELDED JOIST CONNECTION AT RAFTERS

Download the DWG file by clicking here.

#### **END FRAME CONDITION**

#### JOIST CONNECTION DETAIL

LONGSPAN WELDED ROOF JOIST SYSTEM
REFERENCE ERECTOR NOTE FOR TYPICAL WASHER REQUIRMENTS

BH1000

**Detailer Notes:** 

1) N/A

Issued : 07.24.20 (2020.008) **CERTIFIED ERECTION DETAILS** Detail Size (W x H): 1 x 2