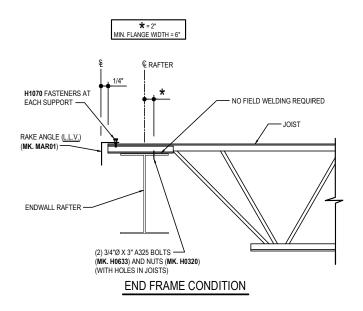

#### BH1000 - WELDED JOIST CONNECTION AT RAFTERS

Download the DWG file by clicking here.

#### **END FRAME CONDITION**

#### JOIST CONNECTION DETAIL

LONGSPAN WELDED ROOF JOIST SYSTEM
REFERENCE ERECTOR NOTE FOR TYPICAL WASHER REQUIRMENTS

BH1000

**Detailer Notes:** 

1) N/A

Issued : 07.24.20 (2020.008) **CERTIFIED ERECTION DETAILS** Detail Size (W x H): 1 x 2