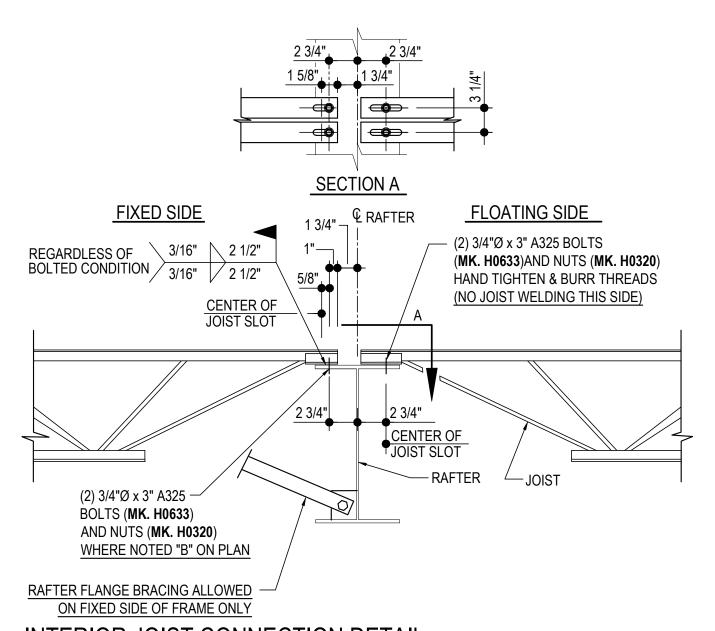

#### BH2000 - BOLTED JOIST CONNECTION AT RAFTERS

Download the DWG file by clicking here.

### JOIST CONNECTION DETAIL

LONGSPAN <u>BOLTED</u> ROOF JOIST SYSTEM REFERENCE ERECTOR NOTE FOR TYPICAL WASHER REQUIREMENTS

BH2000

#### **Detailer Notes:**

1) THIS IS OUR STANDARD BOLTED JOIST CONNECTION WITH SLOTS IN THE JOISTS.

**ROOF SECONDARY** 