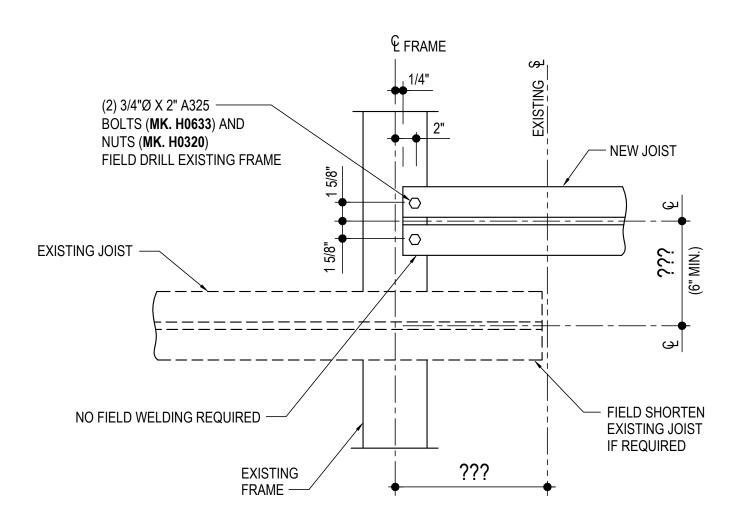

#### BH1100 - NEW JOIST TIE-IN CONNECTION TO EXISTING END FRAME

Download the DWG file by clicking here.

# NEW JOIST TIE-IN CONNECTION TO EXISTING END FRAME

LONGSPAN ROOF JOIST AT EXISTING END FRAME (WELDED SYSTEM) REFERENCE ERECTOR NOTE FOR TYPICAL WASHER REQUIREMENTS

BH1100

#### **Detailer Notes:**

1) THIS DETAIL UTILIZES ATTRIBUTES. TO ACCESS ATTRIBUTES DOUBLE CLICK ON THE DETAIL.

Issued : 07.24.20 (2020.008) **CERTIFIED ERECTION DETAILS** Detail Size (W x H) : 1 x 1

**ROOF SECONDARY** 