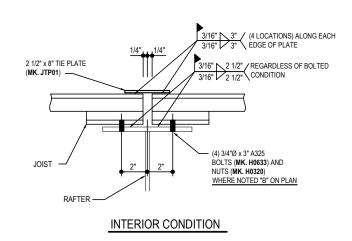

#### BH2010 - BOLTED STRUT JOIST CONNECTION AT RAFTERS (WITH 3/4Ø BOLTS)

Download the DWG file by clicking here.

FOR B<u>OLTED ROO</u>F JOIST SYSTEM.

APPLIES ONLY TO LOCATIONS DESIGNATED
WITH RELATED TRIANGLE SYMBOL.

#### STRUT JOIST CONNECTION DETAIL

LONGSPAN BOLTED ROOF JOIST SYSTEM
REFERENCE ERECTOR NOTE FOR TYPICAL WASHER REQUIREMENTS

BH2010

#### **Detailer Notes:**

1) THE DIFFERENCE BETWEEN DETAILS BH2000 AND BH2010, ARE THE HOLES IN THE JOIST FOR THE STRUT CONDITION FOR DETAIL BH2010.

Issued : 07.24.20 (2020.008) **CERTIFIED ERECTION DETAILS** Detail Size (W x H) : 1 x 2